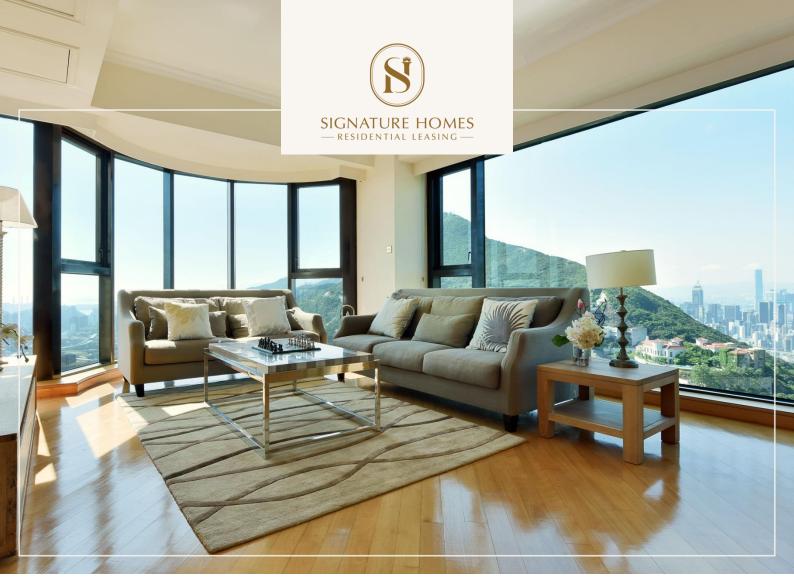

## 3 Repulse Bay Road

3 Repulse Bay Road, Repulse Bay, Island South, Hong Kong

Occupying a privileged position overlooking Deep Water Bay, and located on top of Repulse Bay Road, these 4-bedroom apartments are truly breathtaking.

## **FEATURES**

- Elongated living and dining room boast spectacular views through the floor-to-ceiling windows
- Proximity to beaches, golf course, country park and city centre
- Comprehensive clubhouse with gymnasium, children's playground, outdoor swimming pool, steam and sauna, and billiards/snooker room