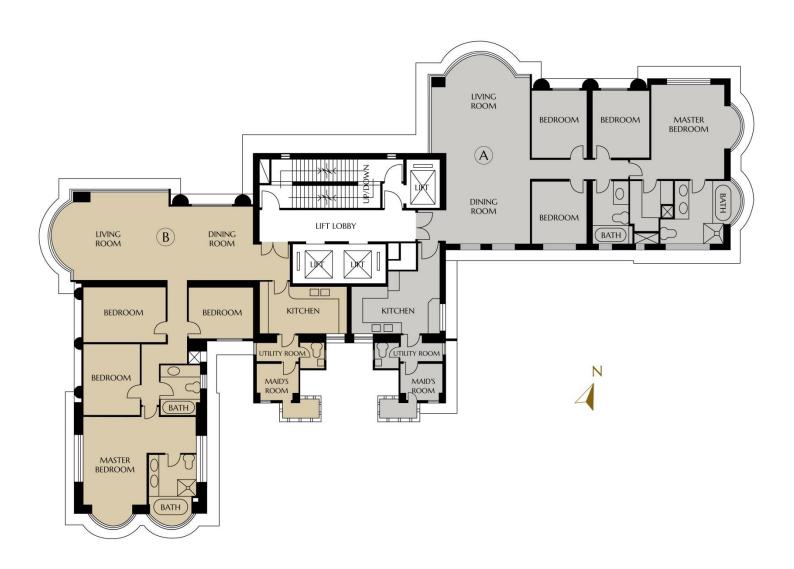

## FLOOR PLAN —

Gross Area: 2,078 sf. – 2,161 sf. Saleable Area: 1,673 sf. – 1,767 sf.