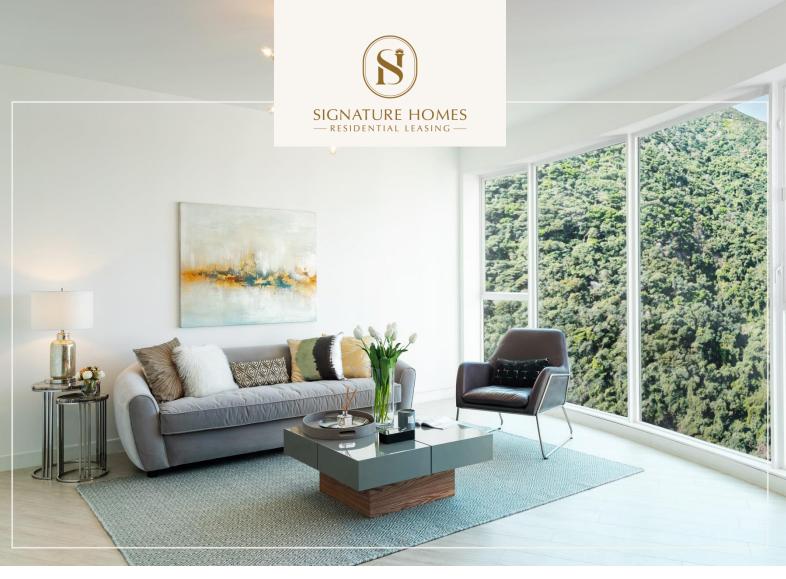

## The Royal Tower

## Hillsborough Court, 18 Old Peak Road, Mid-Levels, Hong Kong

The Royal Tower located in Hong Kong's prestigious Mid-Levels area and at the bottom of the walking trail to the peak. Overlooks the views of the calming greenery of Hong Kong's glorious Victoria Peak.

- The heart of Central business, shopping and entertainment areas is only a few minutes' drive
  - The airy & bright 2 to 3-bedroom apartments are designed with modern comfort
- Optional Home Automation with Fiber Broadband and Wi-Fi access available for carefree living