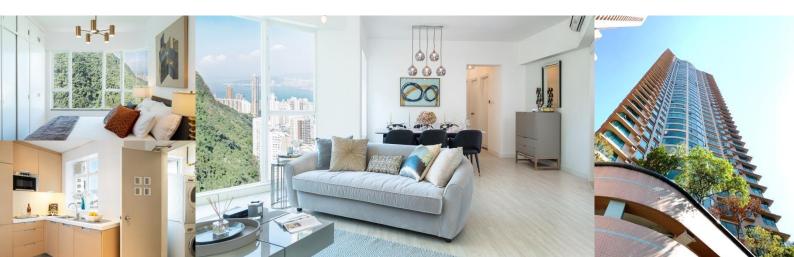

## Hillsborough Court, 18 Old Peak Road, Mid-Levels, Hong Kong

The Royal Tower located in Hong Kong's prestigious Mid-Levels area and at the bottom of the walking trail to the peak. Overlooks the views of the calming greenery of Hong Kong's glorious Victoria Peak.

- The heart of Central business, shopping and entertainment areas is only a few minutes' drive
  - The airy & bright 2 to 3-bedroom apartments are designed with modern comfort
- Optional Home Automation with Fiber Broadband and Wi-Fi access available for carefree living

## **FEATURES**

- Modern kitchen design with well-equipped appliances •
- Fabulous clubhouse with a wide range of recreational facilities including an outdoor swimming pool, sauna, gymnasium and children's playground
- Residents are well served by the frequent shuttle bus with easy ٠ access to Central