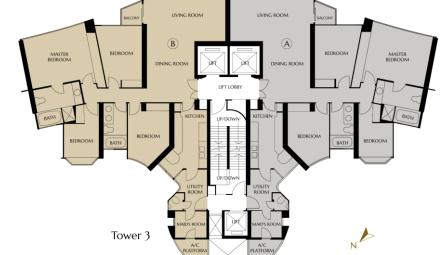

## FLOOR PLAN —

Gross Area: 1,906 sf. Saleable Area: 1,534 sf.

Gross Area: 2,054 sf. Saleable Area: 1,674 sf.

Gross Area: 2,054 sf. Saleable Area: 1,674 sf.