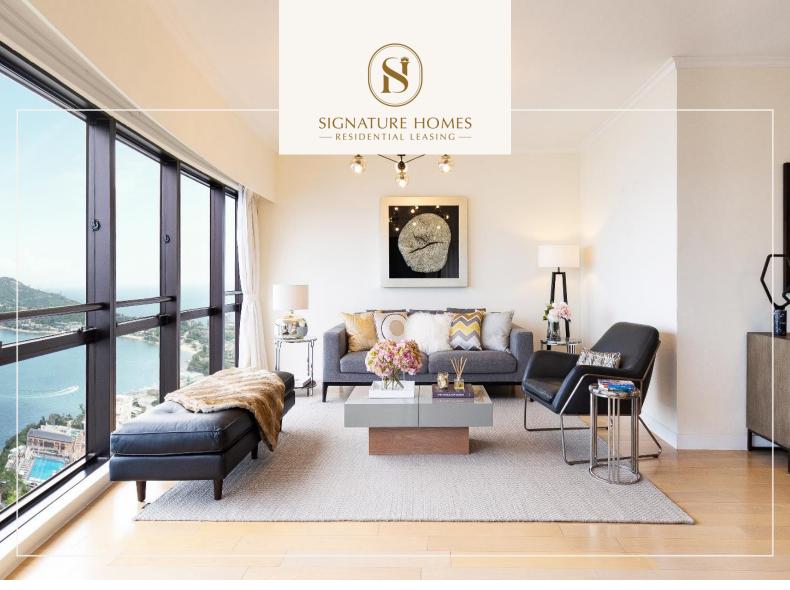

## Pacific View

38 Tai Tam Road, Tai Tam, Island South, Hong Kong

Located next door to the prestigious American Club at the Island South. Pacific View represents affluence, privacy and serenity

- Floor-to-ceiling windows showing the breathtaking seaview of Tai Tam and the South China Sea
  - Easy access to shops, restaurants and recreational facilities at Stanley and Repulse Bay
- Shuttle bus services to Stanley plaza, Ocean Park MTR station and Wan Chai/Admiralty/Central Business District
  - Fantastic complex with comprehensive facilities

## **FEATURES**

- A 30,000 sf. clubhouse with indoor and outdoor swimming pools, gymnasium, squash court, tennis court, billiards room, aerobics room, lounge and restaurant, offering residents a full range of recreational facilities
- Modern and stylish kitchen with well-equipped appliances
- Upgraded bathroom with high-quality sanitary ware