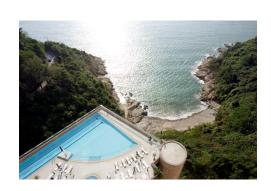

## Pacific View

38 Tai Tam Road, Tai Tam, Island South, Hong Kong

Located next door to the prestigious American Club at the Island South. Pacific View represents affluence, privacy and serenity

- Floor-to-ceiling windows showing the breathtaking seaview of Tai Tam and the South China Sea
  - Easy access to shops, restaurants and recreational facilities at Stanley and Repulse Bay
- Shuttle bus services to Stanley plaza, Ocean Park MTR station and Wan Chai/Admiralty/Central Business District
  - Fantastic complex with comprehensive facilities

## **FEATURES**

- A 30,000 sf. clubhouse with indoor and outdoor swimming pools, gymnasium, squash court, tennis court, billiards room, aerobics room, lounge and restaurant, offering residents a full range of recreational facilities
- Modern and stylish kitchen with well-equipped appliances
- Upgraded bathroom with high-quality sanitary ware