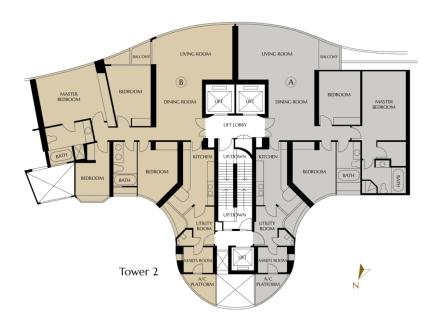

## FLOOR PLAN —

Gross Area: 1,906 sf. Saleable Area: 1,534 sf.

Gross Area: 2,054 sf. Saleable Area: 1,674 sf.

Gross Area: 2,054 sf. Saleable Area: 1,674 sf.